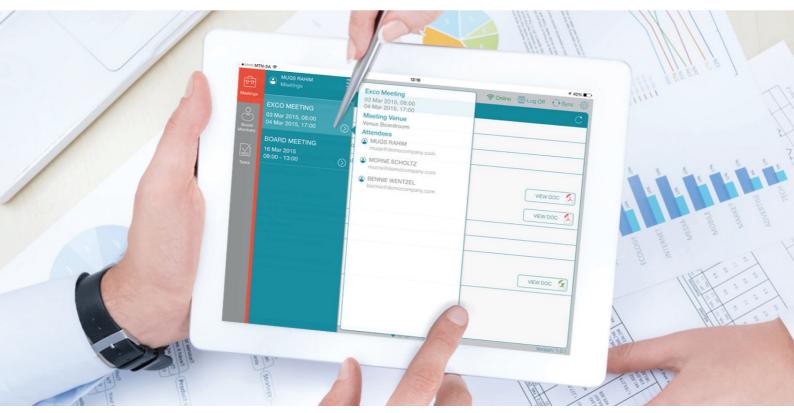

## EFFECTIVE BOARDS USE MOBILE BOARD PACK APPS

Effective people require up to date information at their fingertips. Gijima's BoardView App is the essential solution for scheduling, managing and conducting paperless meetings for today's mobile executives. Work from anywhere, at any time, with documents in an electronic format which can be securely shared. Eliminate the risk and cost of outdated printed board packs.

## **FEATURES**

- Digital signature support (new)
- Document pre-approval support (new)
- Improved annotation functionality (new)
- App and process notifications (new)
- Configurable corporate identity (new)
- Rich, intuitive mobile user interface
- Easy to configure and use
- Secure sharing of documents and data
- Advance annotation capabilities
- Voting on resolutions
- Offline capabilities